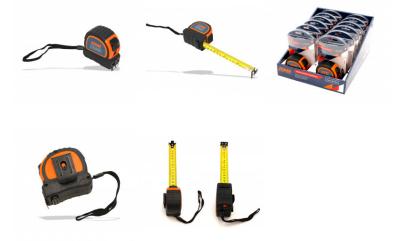

## MAGNETIC TAPE MEASURE - 5 m x 25 mm

Magnetic double hook for easy measuring. Nylon-coated tape protected against dust and water. Double marking : horizontal and vertical reading. Class II accuracy. Ergonomic and compact design. Reinforced and anti-slip case. Equipped with 2 buttons: braking and locking of the tape. Belt hook + leash.

## Pièces détachées et/ou produits associés

175055 - MEASURING TAPE - 5 m x 25 mm with nylon leash included

EDMA S.A.S - Technoparc Epsilon 1 - 616, rue Isaac Newton 83700 Saint Raphaël - FRANCE Tel. : +33 (0)4 94 44 70 70 - Fax. : +33 (0)4 94 44 70 71 - www.edma.fr/en