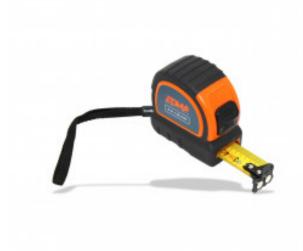

## MAGNETIC TAPE MEASURE - 5 m x 25 mm

Magnetic double hook for easy measuring. Nylon-coated tape protected against dust and water. Double marking : horizontal and vertical reading. Class II accuracy. Ergonomic and compact design. Reinforced and anti-slip case. Equipped with 2 buttons: braking and locking of the tape. Belt hook + leash.

## Pièces détachées et/ou produits associés

175055 - MEASURING TAPE - 5 m x 25 mm with nylon leash included

EDMA S.A.S - Technoparc Epsilon 1 - 616, rue Isaac Newton 83700 Saint Raphaël - FRANCE Tel. : +33 (0)4 94 44 70 70 - Fax. : +33 (0)4 94 44 70 71 - www.edma.fr/en